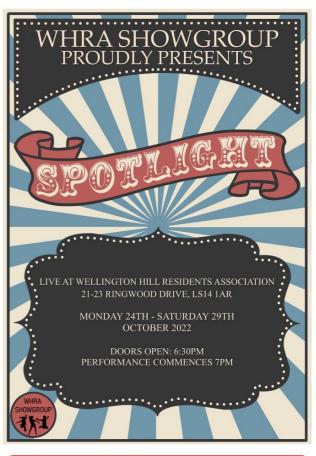

## SHOWGROUP

SATURDAY 9.00AM-12.00PM

We are a dance troupe for children aged 3-18. We work towards an annual show in the October half term teaching a variety of dance styles and techniques. **ON SALE: Tickets for our show SPOTLIGHT** Monday 24th to Saturday 29th October 2022 Members £5.50, Non-Members £6, Concession £5 Call Sandra on- 0113 2737 468

For general enquiries contact secretary Jess Hickling at jesshickling.whrashowgroup@gmail.com Follow us on facebook to find out more @whrashowgroup